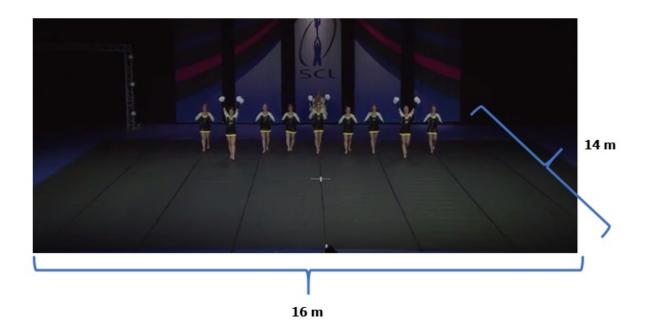

## **RULES**

ECU Competition Rulebook 2019:

http://www.cheerunion.eu/competitions/rules/rules-documents/

ECL Rules 2019:

http://www.cheerunion.eu/competitions/ecl/ecl-rules-2019/

Competition area is 14x16m in all categories.

#### **COMPETITION SURFACE**

Cheer floor will be 16 x 14 meters, consist of 8 cheer mats.

Performance Cheer floor will be 16 x 14 meters, consist of 8 strips.