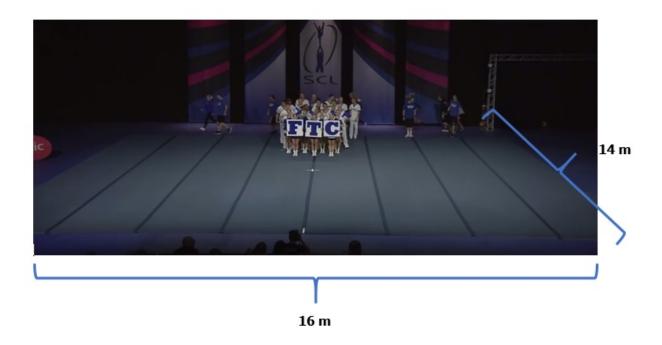

## **RULES**

ECU Competition Rulebook 2019:

http://www.cheerunion.eu/competitions/rules/rules-documents/

ECL Rules 2019:

http://www.cheerunion.eu/competitions/ecl/ecl-rules-2019/

Competition area is 14x16m in all categories.

#### **COMPETITION SURFACE**

Cheer floor will be 16 x 14 meters, consist of 8 cheer mats.

Performance Cheer floor will be 16 x 14 meters, consist of 8 strips.